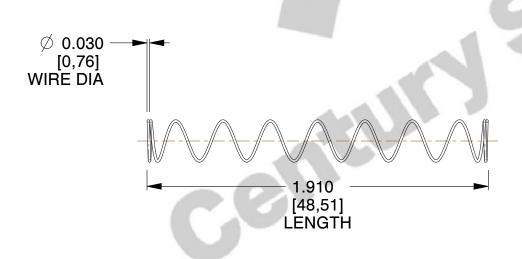

## **NOTES:**

Material : Spring Steel
 Finish : Glod Irridite

3. Ends: Closed

4. Total Coils: 10.000

5. Sugg. Max. Deflection: 3.200 (in)6. Sugg. Max. Load: 2.300 (lbs)

7. All Drawing Dimensions are in Inches [mm]