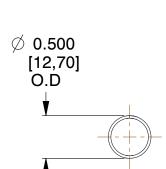

## **NOTES:**

Material : Spring Steel
 Finish : Glod Irridite

3. Ends: Closed

4. Total Coils: 10.000

5. Sugg. Max. Deflection: 3.200 (in)6. Sugg. Max. Load: 2.300 (lbs)

7. All Drawing Dimensions are in Inches [mm]