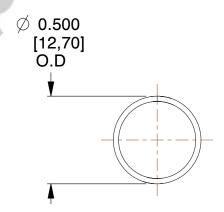

## **NOTES:**

Material : Spring Steel
 Finish : Glod Irridite

3. Ends: Closed

4. Total Coils: 10.000

5. Sugg. Max. Deflection : 0.380 (in)6. Sugg. Max. Load : 2.300 (lbs)

7. All Drawing Dimensions are in Inches [mm]