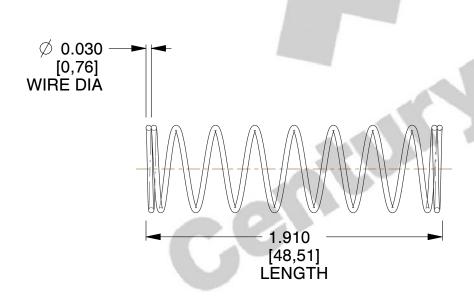

## **NOTES:**

Material : Spring Steel
 Finish : Glod Irridite

3. Ends: Closed

4. Total Coils: 10.000

5. Sugg. Max. Deflection : 0.380 (in)6. Sugg. Max. Load : 2.300 (lbs)

7. All Drawing Dimensions are in Inches [mm]