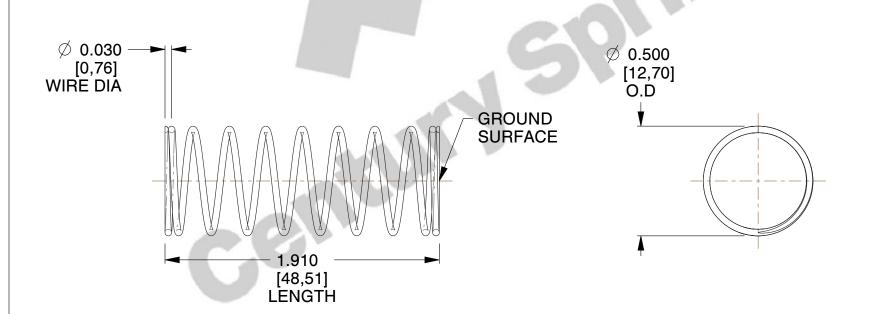

## **NOTES:**

1. Material : Spring Steel 2. Finish : Glod Irridite

3. Ends: Closed and Ground

4. Total Coils: 10.000

5. Sugg. Max. Deflection: 0.320 (in)6. Sugg. Max. Load: 2.300 (lbs)

7. All Drawing Dimensions are in Inches [mm]

SCALE

2.286

11772

COMPONENT

COMPRESSION SPRINGS

UNIT
INCH [mm]
SHEET
1 of 1

**SPRINGS**