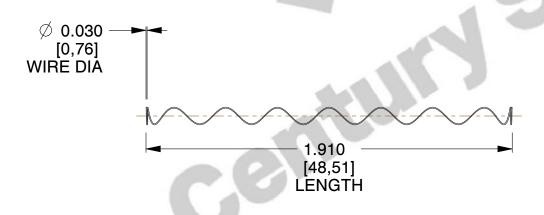

## **NOTES:**

1. Material : Spring Steel 2. Finish : Glod Irridite

3. Ends: Closed

4. Total Coils: 10.000

5. Sugg. Max. Deflection: 2.700 (in)6. Sugg. Max. Load: 2.300 (lbs)

7. All Drawing Dimensions are in Inches [mm]