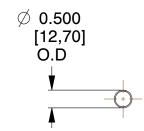

## **NOTES:**

1. Material : Spring Steel 2. Finish : Glod Irridite

3. Ends: Closed

4. Total Coils: 10.000

5. Sugg. Max. Deflection: 2.700 (in)6. Sugg. Max. Load: 2.300 (lbs)

7. All Drawing Dimensions are in Inches [mm]