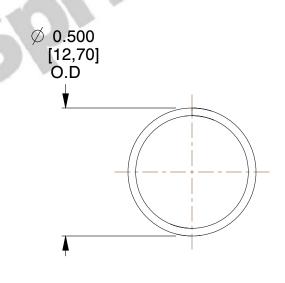

## **NOTES:**

1. Material : Music Wire 2. Finish : Glod Irridite

3. Ends: Closed

4. Total Coils: 10.000

5. Sugg. Max. Deflection: 0.860 (in)6. Sugg. Max. Load: 2.300 (lbs)

7. All Drawing Dimensions are in Inches [mm]