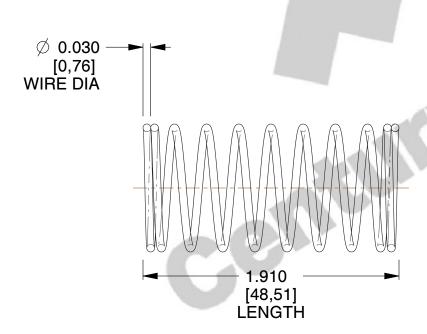

## **NOTES:**

1. Material : Music Wire 2. Finish : Glod Irridite

3. Ends: Closed

4. Total Coils: 10.000

5. Sugg. Max. Deflection: 0.860 (in)6. Sugg. Max. Load: 2.300 (lbs)

7. All Drawing Dimensions are in Inches [mm]