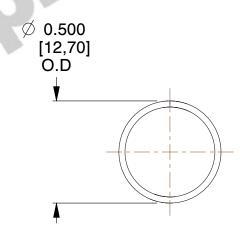

## **NOTES:**

Material : Spring Steel
Finish : Glod Irridite

3. Ends: Closed

4. Total Coils: 10.000

5. Sugg. Max. Deflection: 0.880 (in)6. Sugg. Max. Load: 2.300 (lbs)

7. All Drawing Dimensions are in Inches [mm]