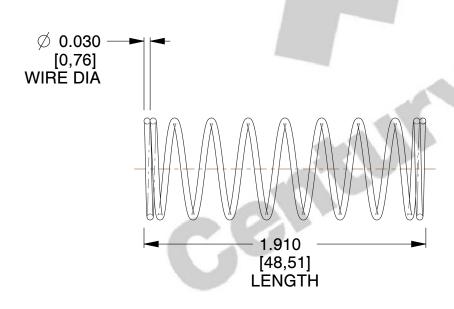

## **NOTES:**

Material : Spring Steel
Finish : Glod Irridite

3. Ends: Closed

4. Total Coils: 10.000

5. Sugg. Max. Deflection: 0.880 (in)6. Sugg. Max. Load: 2.300 (lbs)

7. All Drawing Dimensions are in Inches [mm]