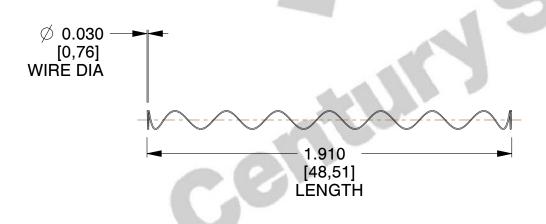

## **NOTES:**

1. Material : Spring Steel 2. Finish : Glod Irridite

3. Ends: Closed

4. Total Coils: 10.000

5. Sugg. Max. Deflection : 3.900 (in)6. Sugg. Max. Load : 2.300 (lbs)

7. All Drawing Dimensions are in Inches [mm]