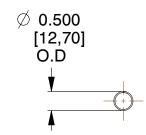

## **NOTES:**

1. Material : Spring Steel 2. Finish : Glod Irridite

3. Ends: Closed

4. Total Coils: 10.000

5. Sugg. Max. Deflection : 3.900 (in)6. Sugg. Max. Load : 2.300 (lbs)

7. All Drawing Dimensions are in Inches [mm]