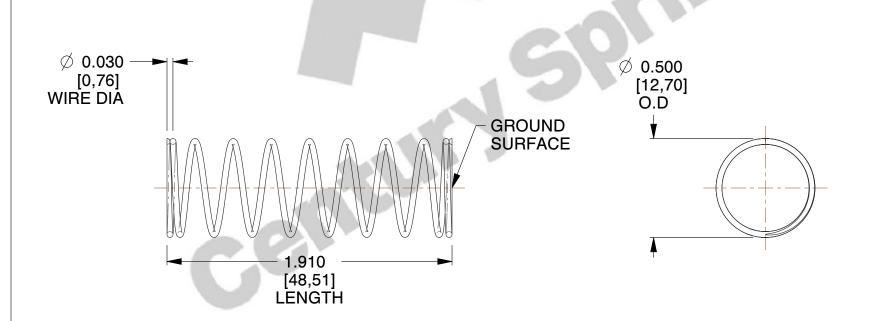

## **NOTES:**

Material : Spring Steel
 Finish : Glod Irridite

3. Ends: Closed and Ground

4. Total Coils: 10.000

5. Sugg. Max. Deflection: 0.930 (in)6. Sugg. Max. Load: 2.300 (lbs)

7. All Drawing Dimensions are in Inches [mm]