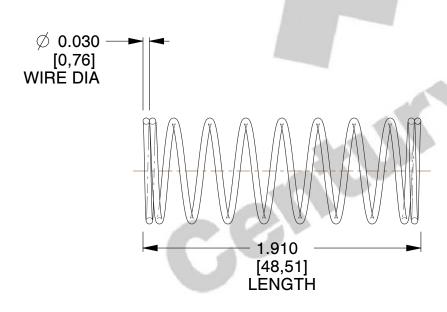

## **NOTES:**

1. Material: Music Wire 2. Finish: Glod Irridite

3. Ends: Closed

4. Total Coils: 10.000

5. Sugg. Max. Deflection: 0.930 (in) 6. Sugg. Max. Load: 2.300 (lbs)

7. All Drawing Dimensions are in Inches [mm]