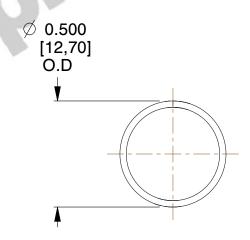

## **NOTES:**

1. Material: Music Wire 2. Finish: Glod Irridite

3. Ends: Closed

4. Total Coils: 10.000

5. Sugg. Max. Deflection: 0.930 (in) 6. Sugg. Max. Load: 2.300 (lbs)

7. All Drawing Dimensions are in Inches [mm]