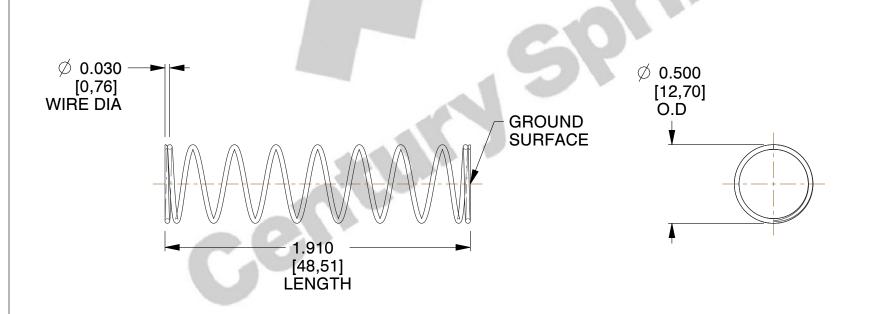

## **NOTES:**

1. Material : Spring Steel 2. Finish : Glod Irridite

3. Ends: Closed and Ground

4. Total Coils: 10.000

5. Sugg. Max. Deflection : 0.460 (in)6. Sugg. Max. Load : 2.300 (lbs)

7. All Drawing Dimensions are in Inches [mm]