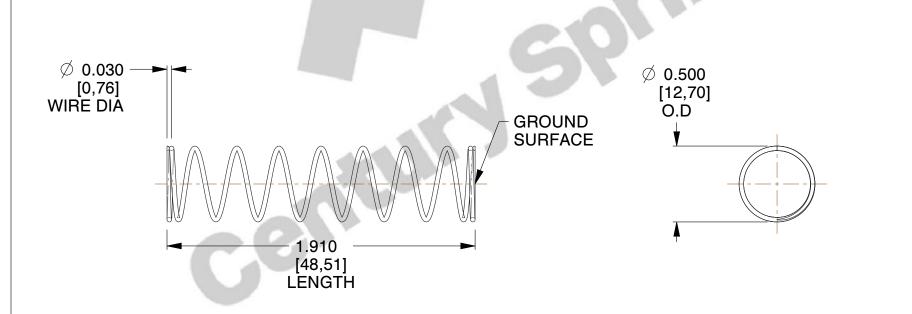

## **NOTES:**

Material : Spring Steel
 Finish : Glod Irridite

3. Ends: Closed and Ground

4. Total Coils: 10.000

5. Sugg. Max. Deflection: 0.610 (in)6. Sugg. Max. Load: 2.300 (lbs)

7. All Drawing Dimensions are in Inches [mm]