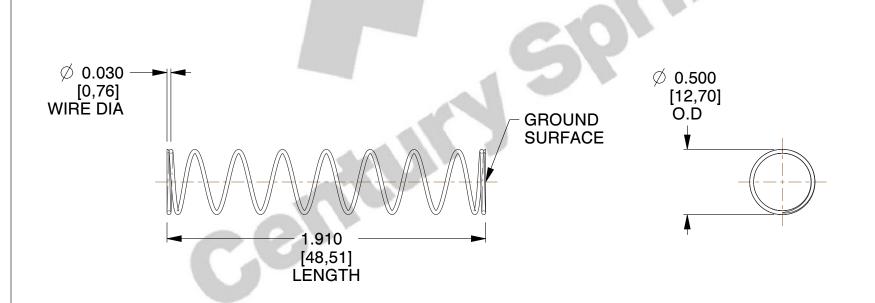

## **NOTES:**

Material : Spring Steel
 Finish : Glod Irridite

3. Ends: Closed and Ground

4. Total Coils: 10.000

5. Sugg. Max. Deflection: 0.660 (in) 6. Sugg. Max. Load: 2.300 (lbs)

7. All Drawing Dimensions are in Inches [mm]