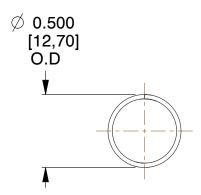

## **NOTES:**

Material : Spring Steel
 Finish : Glod Irridite

3. Ends: Closed

4. Total Coils: 10.000

Sugg. Max. Deflection: 0.880 (in)
 Sugg. Max. Load: 2.300 (lbs)

7. All Drawing Dimensions are in Inches [mm]