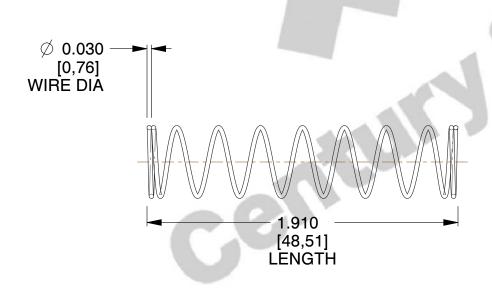

## **NOTES:**

Material : Spring Steel
 Finish : Glod Irridite

3. Ends: Closed

4. Total Coils: 10.000

Sugg. Max. Deflection: 0.880 (in)
 Sugg. Max. Load: 2.300 (lbs)

7. All Drawing Dimensions are in Inches [mm]