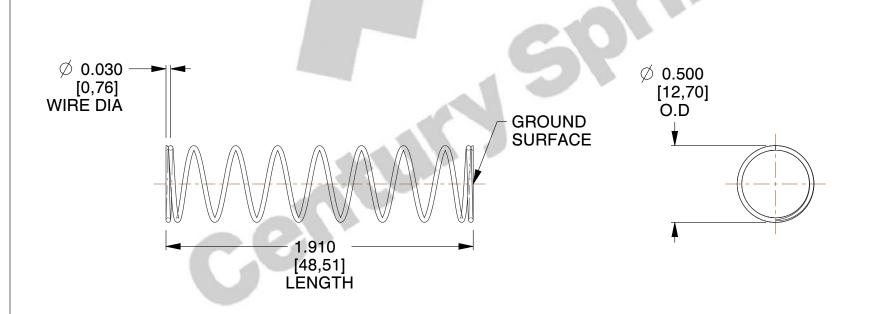

## **NOTES:**

1. Material : Spring Steel 2. Finish : Glod Irridite

3. Ends: Closed and Ground

4. Total Coils: 10.000

5. Sugg. Max. Deflection: 1.400 (in)6. Sugg. Max. Load: 2.300 (lbs)

7. All Drawing Dimensions are in Inches [mm]