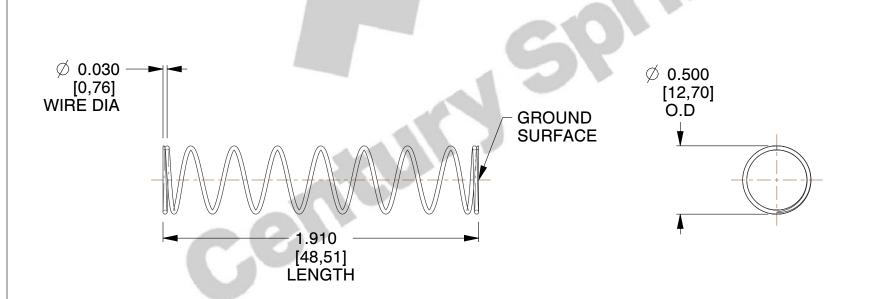

## **NOTES:**

Material : Spring Steel
 Finish : Glod Irridite

3. Ends: Closed and Ground

4. Total Coils: 10.000

5. Sugg. Max. Deflection: 0.880 (in) 6. Sugg. Max. Load: 2.300 (lbs)

7. All Drawing Dimensions are in Inches [mm]