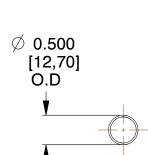

## **NOTES:**

1. Material : Spring Steel 2. Finish : Glod Irridite

3. Ends: Closed

4. Total Coils: 10.000

5. Sugg. Max. Deflection: 1.100 (in) 6. Sugg. Max. Load: 2.300 (lbs)

7. All Drawing Dimensions are in Inches [mm]