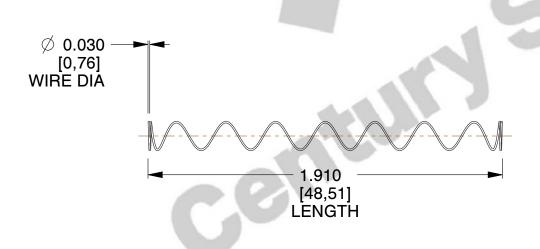

## **NOTES:**

1. Material : Spring Steel 2. Finish : Glod Irridite

3. Ends: Closed

4. Total Coils: 10.000

5. Sugg. Max. Deflection: 1.100 (in) 6. Sugg. Max. Load: 2.300 (lbs)

7. All Drawing Dimensions are in Inches [mm]