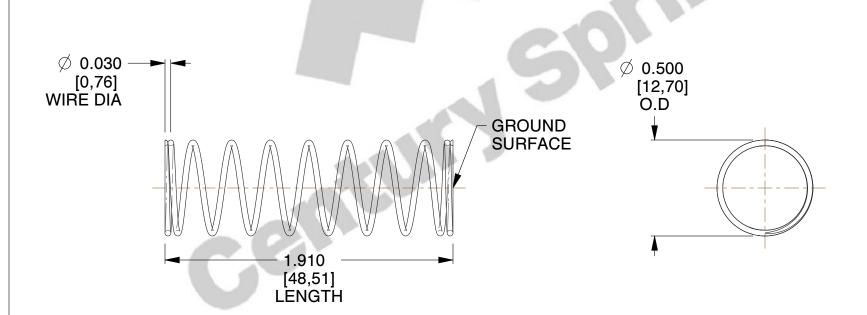

## **NOTES:**

Material : Spring Steel
Finish : Glod Irridite

3. Ends: Closed and Ground

4. Total Coils: 10.000

5. Sugg. Max. Deflection: 0.740 (in)6. Sugg. Max. Load: 2.300 (lbs)

7. All Drawing Dimensions are in Inches [mm]

SCALE

2.000

COMPONENT

11772

COMPRESSION SPRINGS

UNIT

**SPRINGS** 

INCH [mm]