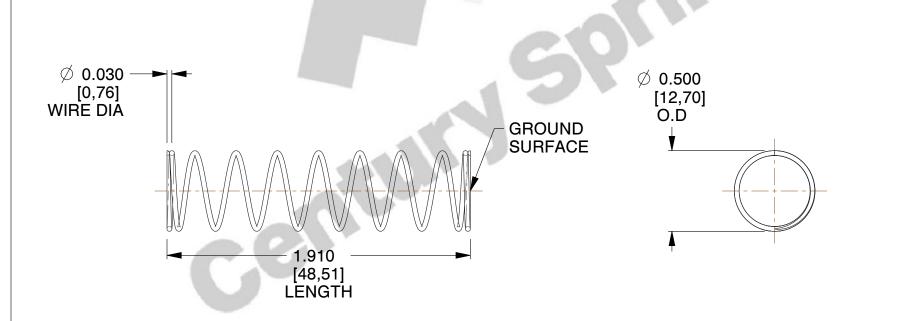

## **NOTES:**

1. Material : Spring Steel 2. Finish : Glod Irridite

3. Ends: Closed and Ground

4. Total Coils: 10.000

5. Sugg. Max. Deflection: 0.370 (in)6. Sugg. Max. Load: 2.300 (lbs)

7. All Drawing Dimensions are in Inches [mm]