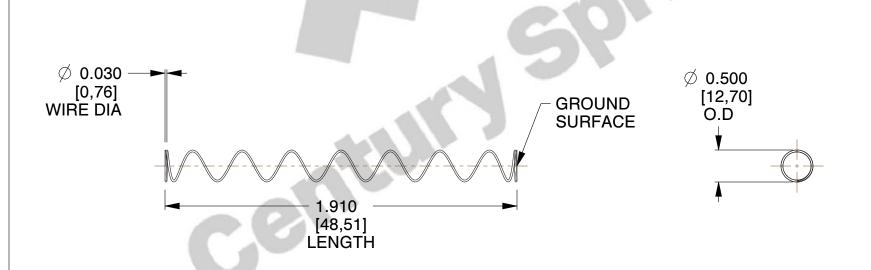

1. Material : Spring Steel 2. Finish : Glod Irridite

3. Ends: Closed and Ground

4. Total Coils: 10.000

5. Sugg. Max. Deflection : 4.100 (in)6. Sugg. Max. Load : 2.300 (lbs)

7. All Drawing Dimensions are in Inches [mm]