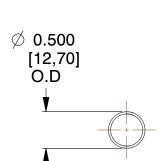

## **NOTES:**

Material : Spring Steel
Finish : Glod Irridite

3. Ends: Closed

4. Total Coils: 10.000

5. Sugg. Max. Deflection: 3.300 (in)6. Sugg. Max. Load: 2.300 (lbs)

7. All Drawing Dimensions are in Inches [mm]