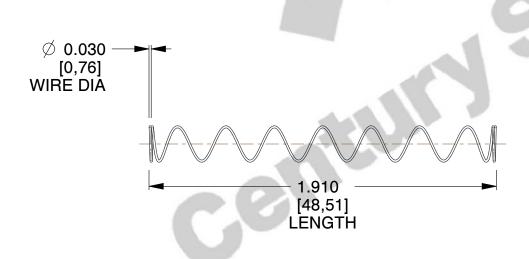

## **NOTES:**

Material : Spring Steel
Finish : Glod Irridite

3. Ends: Closed

4. Total Coils: 10.000

5. Sugg. Max. Deflection: 3.300 (in)6. Sugg. Max. Load: 2.300 (lbs)

7. All Drawing Dimensions are in Inches [mm]