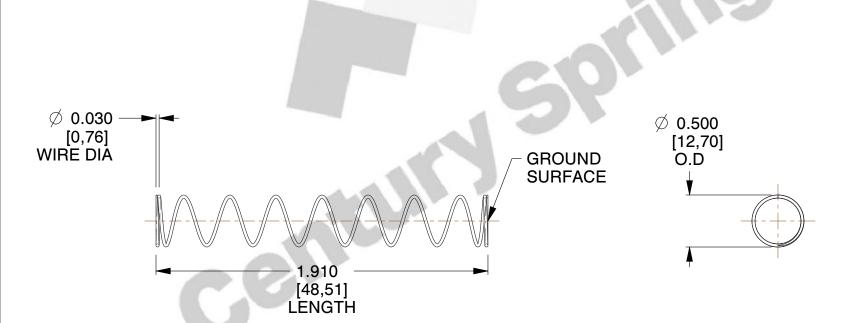

## **NOTES:**

1. Material: Spring Steel 2. Finish: Glod Irridite

3. Ends: Closed and Ground

4. Total Coils: 10.000

5. Sugg. Max. Deflection: 1.100 (in) 6. Sugg. Max. Load: 2.300 (lbs)

7. All Drawing Dimensions are in Inches [mm]