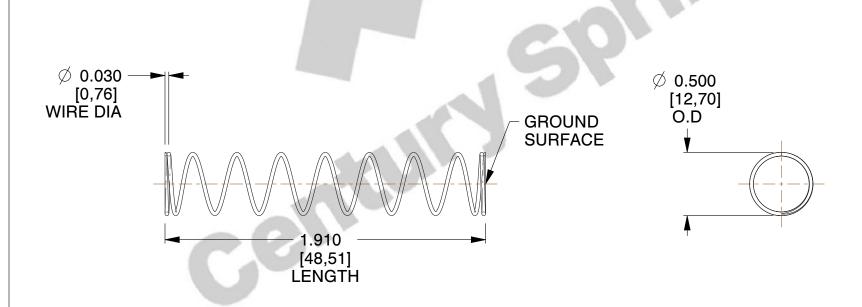

## **NOTES:**

1. Material: Spring Steel 2. Finish: Glod Irridite

3. Ends: Closed and Ground

4. Total Coils: 10.000

5. Sugg. Max. Deflection: 0.710 (in) 6. Sugg. Max. Load: 2.300 (lbs)

7. All Drawing Dimensions are in Inches [mm]

SCALE

1.320

| COMPONENT          | SPRINGS |          |
|--------------------|---------|----------|
| 11772              |         | UNIT     |
|                    |         | INCH [mm |
| COMPRESSION SPRING | PRINGS  | SHEET    |
|                    |         | 1 of 1   |