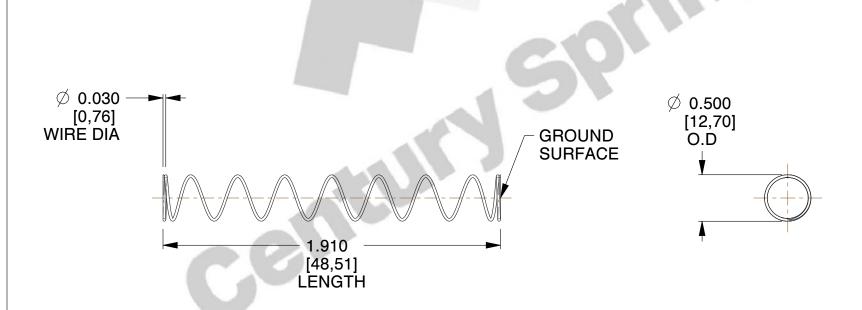

## **NOTES:**

Material : Spring Steel
 Finish : Glod Irridite

3. Ends : Closed and Ground

4. Total Coils: 10.000

5. Sugg. Max. Deflection: 1.000 (in)

6. Sugg. Max. Load: 2.300 (lbs)

7. All Drawing Dimensions are in Inches [mm]