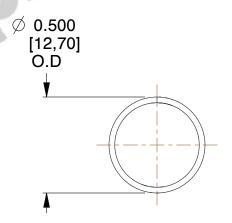

## **NOTES:**

1. Material : Spring Steel 2. Finish : Glod Irridite

3. Ends: Closed

4. Total Coils: 10.000

5. Sugg. Max. Deflection: 0.820 (in)6. Sugg. Max. Load: 2.300 (lbs)

7. All Drawing Dimensions are in Inches [mm]