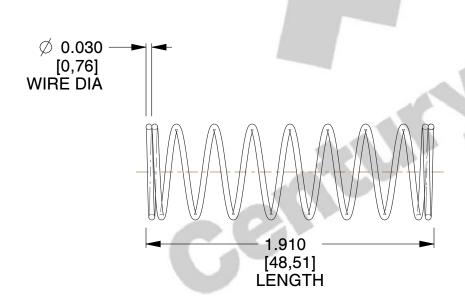

## **NOTES:**

1. Material : Spring Steel 2. Finish : Glod Irridite

3. Ends: Closed

4. Total Coils: 10.000

5. Sugg. Max. Deflection: 0.820 (in)6. Sugg. Max. Load: 2.300 (lbs)

7. All Drawing Dimensions are in Inches [mm]