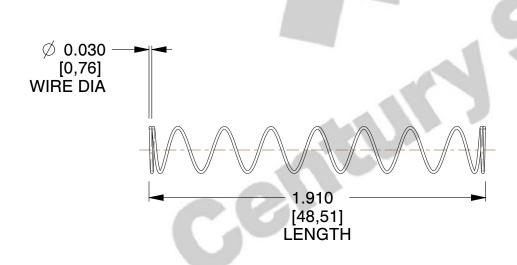

## **NOTES:**

1. Material : Spring Steel 2. Finish : Glod Irridite

3. Ends: Closed

4. Total Coils: 10.000

5. Sugg. Max. Deflection: 0.920 (in) 6. Sugg. Max. Load: 2.300 (lbs)

7. All Drawing Dimensions are in Inches [mm]