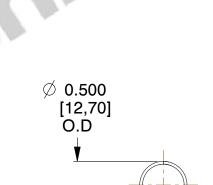

## **NOTES:**

1. Material : Spring Steel 2. Finish : Glod Irridite

3. Ends: Closed

4. Total Coils: 10.000

5. Sugg. Max. Deflection: 0.920 (in) 6. Sugg. Max. Load: 2.300 (lbs)

7. All Drawing Dimensions are in Inches [mm]