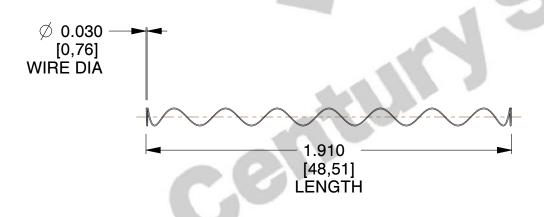

## **NOTES:**

1. Material : Spring Steel 2. Finish : Glod Irridite

3. Ends: Closed

4. Total Coils: 10.000

5. Sugg. Max. Deflection: 3.900 (in) 6. Sugg. Max. Load: 2.300 (lbs)

7. All Drawing Dimensions are in Inches [mm]