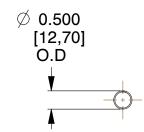

## **NOTES:**

1. Material : Spring Steel 2. Finish : Glod Irridite

3. Ends: Closed

4. Total Coils: 10.000

5. Sugg. Max. Deflection: 3.900 (in) 6. Sugg. Max. Load: 2.300 (lbs)

7. All Drawing Dimensions are in Inches [mm]