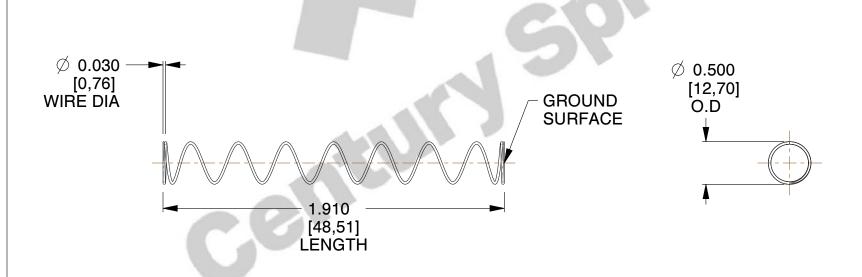

## **NOTES:**

1. Material : Spring Steel 2. Finish: Glod Irridite

3. Ends: Closed and Ground

4. Total Coils: 10.000

5. Sugg. Max. Deflection: 3.100 (in) 6. Sugg. Max. Load: 2.300 (lbs)

7. All Drawing Dimensions are in Inches [mm]