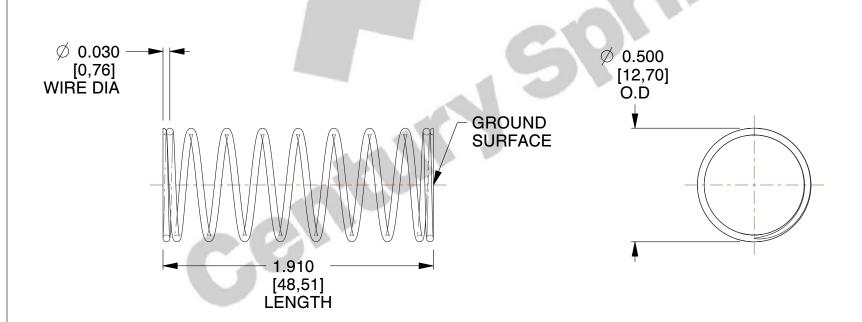

## **NOTES:**

1. Material : Music Wire 2. Finish : Glod Irridite

3. Ends: Closed and Ground

4. Total Coils: 10.000

5. Sugg. Max. Deflection: 0.970 (in)6. Sugg. Max. Load: 2.300 (lbs)

7. All Drawing Dimensions are in Inches [mm]

SCALE

disclose cept tries.

2.367

COMPRESSION SPRINGS

11772

COMPONENT

|   | UNIT      |
|---|-----------|
|   | INCH [mm] |
| _ | SHEET     |

**SPRINGS** 