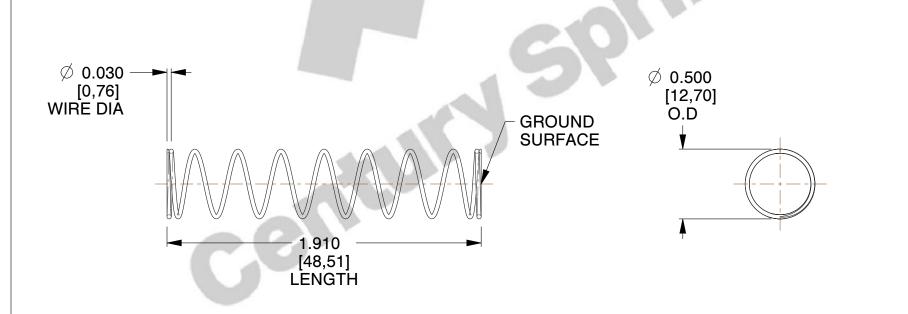

## **NOTES:**

1. Material : Spring Steel 2. Finish : Glod Irridite

3. Ends: Closed and Ground

4. Total Coils: 10.000

5. Sugg. Max. Deflection: 0.410 (in) 6. Sugg. Max. Load: 2.300 (lbs)

7. All Drawing Dimensions are in Inches [mm]

SCALE

1.455

COMPONENT

11772

COMPRESSION SPRINGS

UNIT

**SPRINGS** 

INCH [mm]