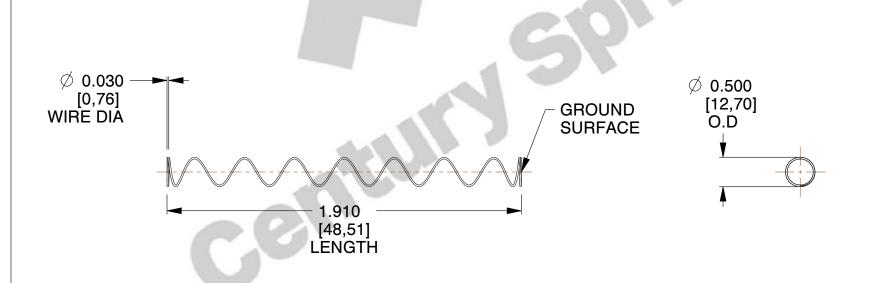

## **NOTES:**

Material : Spring Steel
 Finish : Glod Irridite

3. Ends: Closed and Ground

4. Total Coils: 10.000

5. Sugg. Max. Deflection: 3.500 (in)6. Sugg. Max. Load: 2.300 (lbs)

7. All Drawing Dimensions are in Inches [mm]