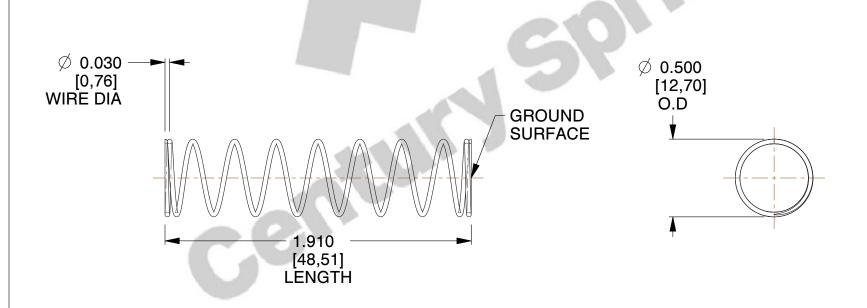

## **NOTES:**

1. Material: Spring Steel 2. Finish: Glod Irridite

3. Ends: Closed and Ground

4. Total Coils: 10.000

5. Sugg. Max. Deflection: 0.790 (in) 6. Sugg. Max. Load: 2.300 (lbs)

7. All Drawing Dimensions are in Inches [mm]

SCALE

1.619

11772

COMPONENT

**COMPRESSION SPRINGS** 

UNIT INCH [mm] SHEET 1 of 1

**SPRINGS**