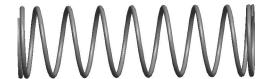

## **NOTES:**

1. Material: Spring Steel 2. Finish: Glod Irridite

3. Ends: Closed and Ground

4. Total Coils: 10.000

5. Sugg. Max. Deflection: 0.860 (in) 6. Sugg. Max. Load: 2.300 (lbs)

7. All Drawing Dimensions are in Inches [mm]

SCALE

1.878

COMPONENT 11772 **COMPRESSION SPRINGS** 

UNIT INCH [mm] SHEET 1 of 1

**SPRINGS**