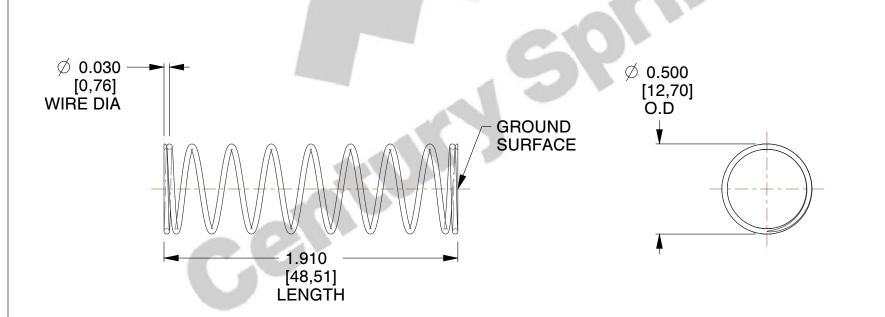

## **NOTES:**

1. Material: Spring Steel 2. Finish: Glod Irridite

3. Ends: Closed and Ground

4. Total Coils: 10.000

5. Sugg. Max. Deflection: 0.860 (in) 6. Sugg. Max. Load: 2.300 (lbs)

7. All Drawing Dimensions are in Inches [mm]

SCALE

1.878

COMPONENT 11772 **COMPRESSION SPRINGS** 

UNIT INCH [mm] SHEET 1 of 1

**SPRINGS**