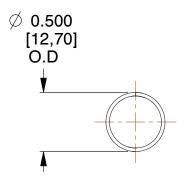

## **NOTES:**

Material : Music Wire
Finish : Glod Irridite

3. Ends: Closed

4. Total Coils: 10.000

5. Sugg. Max. Deflection: 2.200 (in) 6. Sugg. Max. Load: 2.300 (lbs)

7. All Drawing Dimensions are in Inches [mm]