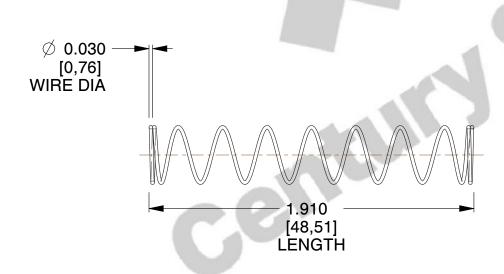

## **NOTES:**

Material : Music Wire
Finish : Glod Irridite

3. Ends: Closed

4. Total Coils: 10.000

5. Sugg. Max. Deflection: 2.200 (in) 6. Sugg. Max. Load: 2.300 (lbs)

7. All Drawing Dimensions are in Inches [mm]