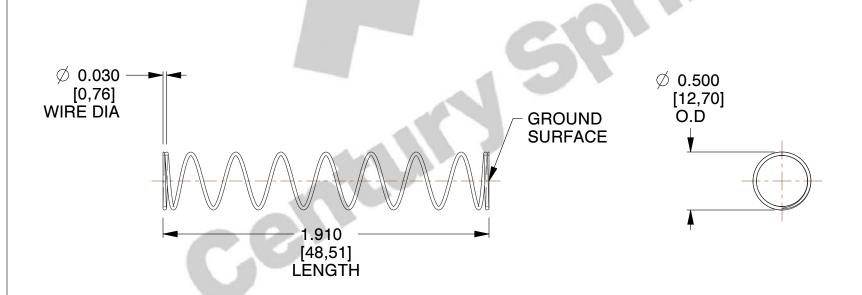

## **NOTES:**

Material : Spring Steel
 Finish : Glod Irridite

3. Ends: Closed and Ground

4. Total Coils: 10.000

5. Sugg. Max. Deflection: 0.920 (in) 6. Sugg. Max. Load: 2.300 (lbs)

7. All Drawing Dimensions are in Inches [mm]

1.208

SCALE

11772

COMPONENT

COMPRESSION SPRINGS

UNIT
INCH [mm]

**SPRINGS** 

SHEET 1 of 1