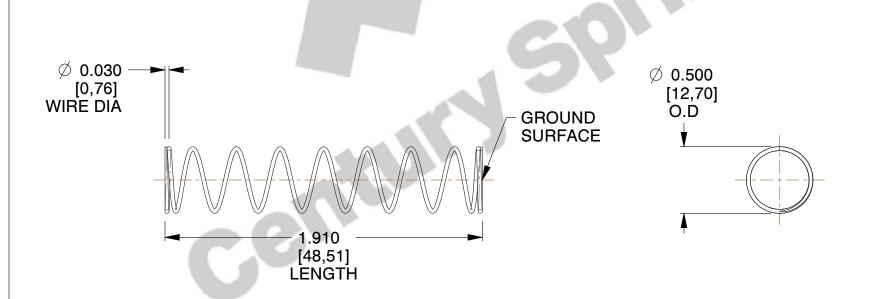

## **NOTES:**

1. Material : Spring Steel 2. Finish : Glod Irridite

3. Ends: Closed and Ground

4. Total Coils: 10.000

5. Sugg. Max. Deflection: 0.860 (in) 6. Sugg. Max. Load: 2.300 (lbs)

7. All Drawing Dimensions are in Inches [mm]