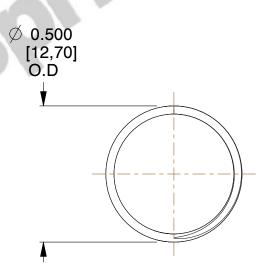

## **NOTES:**

1. Material : Spring Steel 2. Finish : Glod Irridite

3. Ends: Closed and Ground

4. Total Coils: 10.000

5. Sugg. Max. Deflection: 0.250 (in)6. Sugg. Max. Load: 2.300 (lbs)

7. All Drawing Dimensions are in Inches [mm]

SCALE

2.837

**COMPONENT** 

11772

**COMPRESSION SPRINGS** 

UNIT

**SPRINGS** 

INCH [mm]