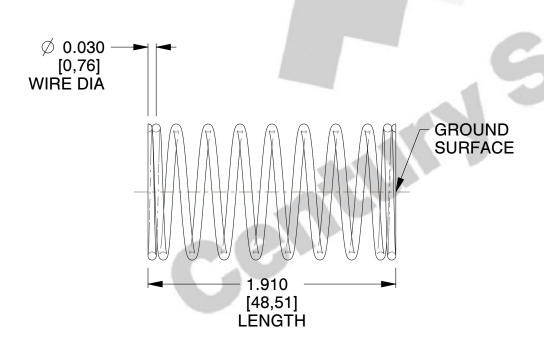

## **NOTES:**

1. Material : Spring Steel 2. Finish : Glod Irridite

3. Ends: Closed and Ground

4. Total Coils: 10.000

5. Sugg. Max. Deflection: 0.250 (in)6. Sugg. Max. Load: 2.300 (lbs)

7. All Drawing Dimensions are in Inches [mm]

SCALE

2.837

**COMPONENT** 

11772

**COMPRESSION SPRINGS** 

UNIT

**SPRINGS** 

INCH [mm]