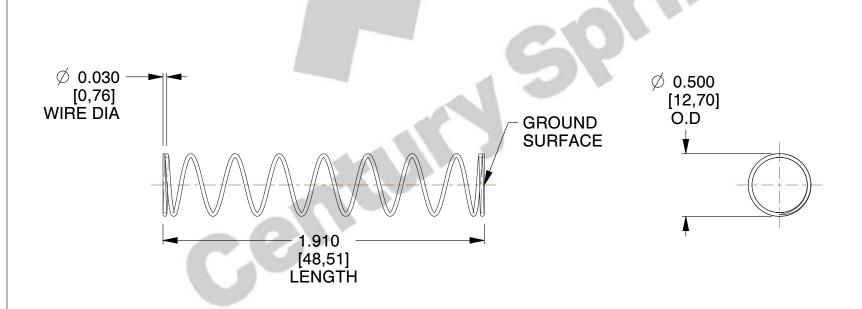

## **NOTES:**

1. Material : Spring Steel 2. Finish : Glod Irridite

3. Ends: Closed and Ground

4. Total Coils: 10.000

5. Sugg. Max. Deflection: 0.550 (in) 6. Sugg. Max. Load: 2.300 (lbs)

7. All Drawing Dimensions are in Inches [mm]