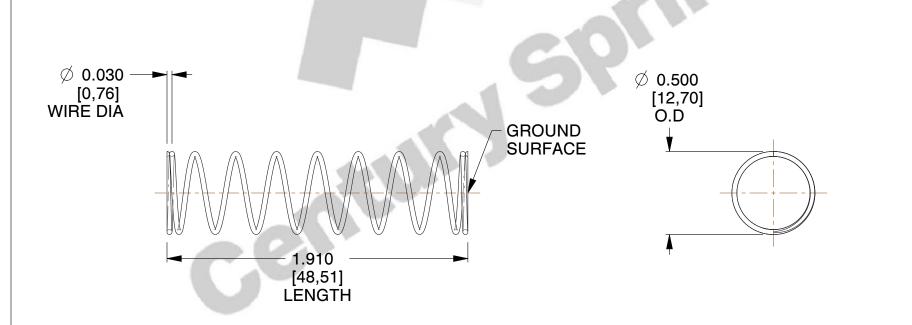

## **NOTES:**

1. Material : Spring Steel 2. Finish : Glod Irridite

3. Ends: Closed and Ground

4. Total Coils: 10.000

5. Sugg. Max. Deflection: 0.180 (in)6. Sugg. Max. Load: 2.300 (lbs)

7. All Drawing Dimensions are in Inches [mm]

SCALE

1.732

| COMPONENT           | SPRINGS |          |
|---------------------|---------|----------|
| 11772               |         | UNIT     |
|                     |         | INCH [mn |
| COMPRESSION SPRINGS | SHEET   |          |
|                     |         | 1 of 1   |