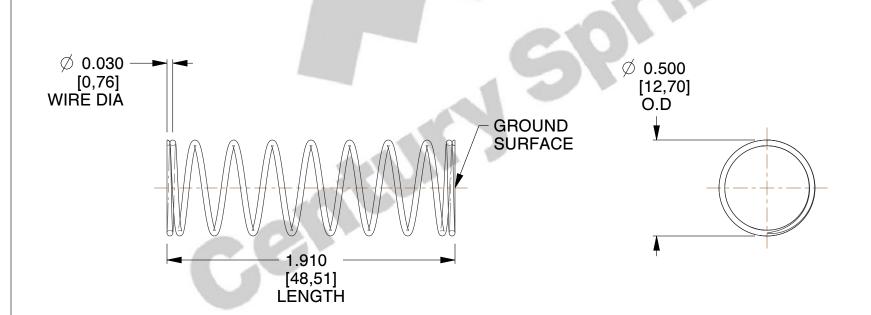

## **NOTES:**

Material : Spring Steel
Finish : Glod Irridite

3. Ends: Closed and Ground

4. Total Coils: 10.000

5. Sugg. Max. Deflection: 0.640 (in)6. Sugg. Max. Load: 2.300 (lbs)

7. All Drawing Dimensions are in Inches [mm]

SCALE

2.000

COMPONENT

11772

COMPRESSION SPRINGS

UNIT

**SPRINGS** 

INCH [mm]