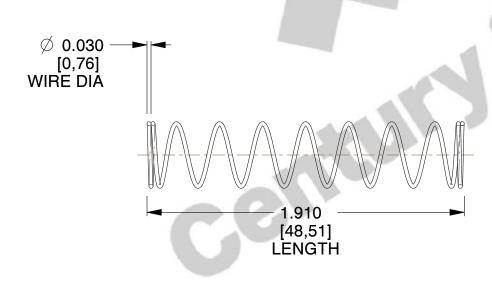

## **NOTES:**

Material : Spring Steel
 Finish : Glod Irridite

3. Ends: Closed

4. Total Coils: 10.000

5. Sugg. Max. Deflection: 0.900 (in) 6. Sugg. Max. Load: 2.300 (lbs)

7. All Drawing Dimensions are in Inches [mm]