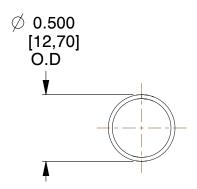

## **NOTES:**

Material : Spring Steel
 Finish : Glod Irridite

3. Ends: Closed

4. Total Coils: 10.000

5. Sugg. Max. Deflection: 0.900 (in) 6. Sugg. Max. Load: 2.300 (lbs)

7. All Drawing Dimensions are in Inches [mm]