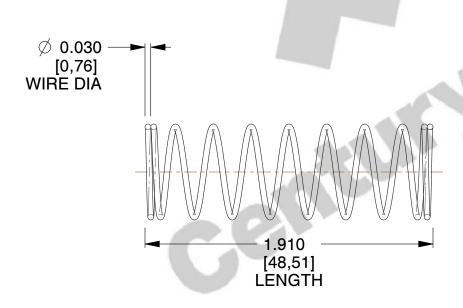

## **NOTES:**

1. Material : Spring Steel 2. Finish : Glod Irridite

3. Ends: Closed

4. Total Coils: 10.000

5. Sugg. Max. Deflection: 0.580 (in)6. Sugg. Max. Load: 2.300 (lbs)

7. All Drawing Dimensions are in Inches [mm]