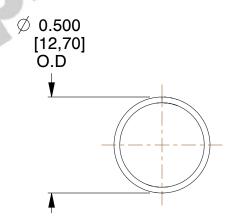

## **NOTES:**

1. Material : Spring Steel 2. Finish : Glod Irridite

3. Ends: Closed

4. Total Coils: 10.000

5. Sugg. Max. Deflection: 0.580 (in)6. Sugg. Max. Load: 2.300 (lbs)

7. All Drawing Dimensions are in Inches [mm]