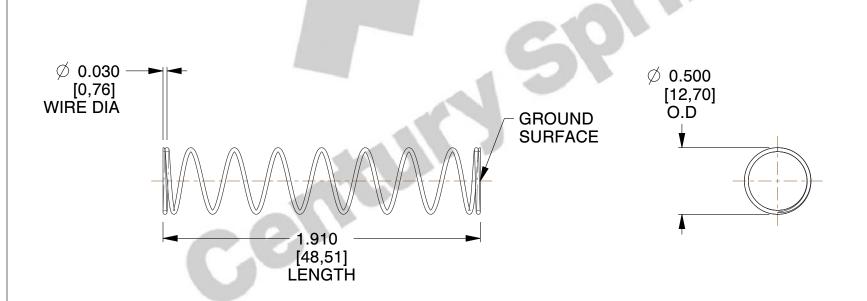

## **NOTES:**

1. Material: Spring Steel 2. Finish: Glod Irridite

3. Ends: Closed and Ground

4. Total Coils: 10.000

5. Sugg. Max. Deflection: 2.000 (in) 6. Sugg. Max. Load: 2.300 (lbs)

7. All Drawing Dimensions are in Inches [mm]

1.389

SCALE

COMPONENT

UNIT INCH [mm]

**SPRINGS** 

**COMPRESSION SPRINGS** 

11772

SHEET 1 of 1