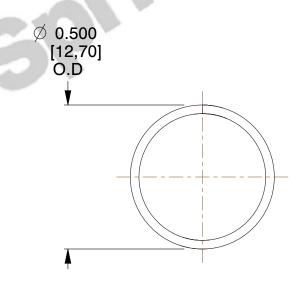

## **NOTES:**

1. Material : Music Wire 2. Finish : Glod Irridite

3. Ends: Closed

4. Total Coils: 10.000

5. Sugg. Max. Deflection: 0.640 (in) 6. Sugg. Max. Load: 2.300 (lbs)

7. All Drawing Dimensions are in Inches [mm]