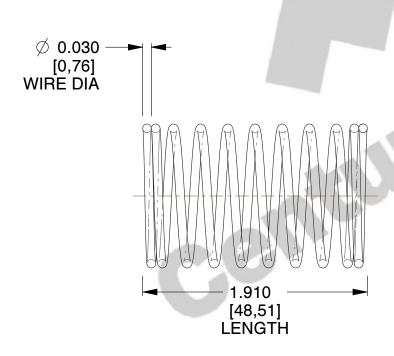

## **NOTES:**

1. Material : Music Wire 2. Finish : Glod Irridite

3. Ends: Closed

4. Total Coils: 10.000

5. Sugg. Max. Deflection: 0.640 (in) 6. Sugg. Max. Load: 2.300 (lbs)

7. All Drawing Dimensions are in Inches [mm]