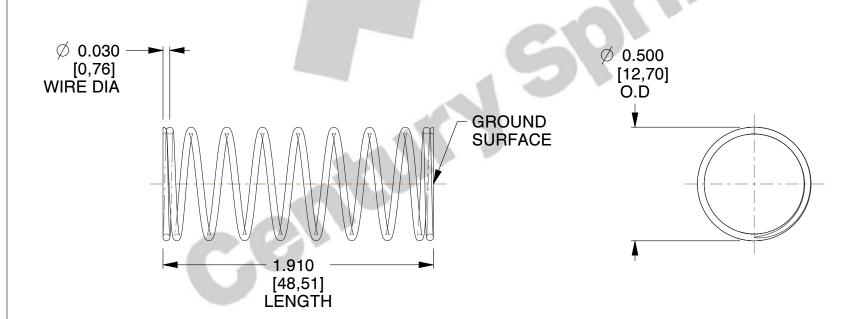

## **NOTES:**

1. Material : Spring Steel 2. Finish: Glod Irridite

3. Ends: Closed and Ground

4. Total Coils: 10.000

5. Sugg. Max. Deflection: 0.560 (in) 6. Sugg. Max. Load : 2.300 (lbs)

7. All Drawing Dimensions are in Inches [mm]

SCALE

2.367

11772

COMPONENT

**COMPRESSION SPRINGS** 

UNIT

**SPRINGS** 

INCH [mm]