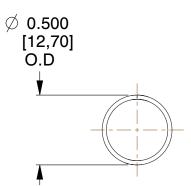

## **NOTES:**

Material : Music Wire
 Finish : Glod Irridite

3. Ends: Closed

4. Total Coils: 10.000

Sugg. Max. Deflection: 0.970 (in)
 Sugg. Max. Load: 2.300 (lbs)

7. All Drawing Dimensions are in Inches [mm]