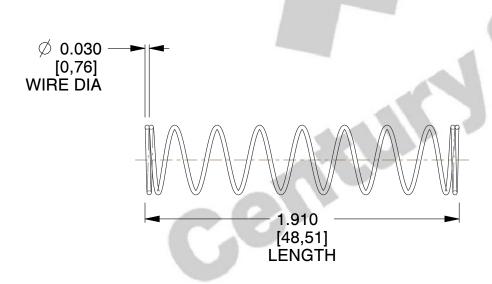

## **NOTES:**

Material : Music Wire
 Finish : Glod Irridite

3. Ends: Closed

4. Total Coils: 10.000

Sugg. Max. Deflection: 0.970 (in)
 Sugg. Max. Load: 2.300 (lbs)

7. All Drawing Dimensions are in Inches [mm]