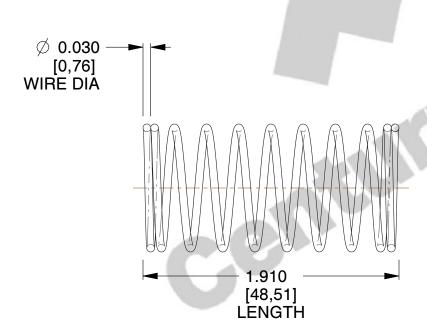

## **NOTES:**

1. Material : Spring Steel 2. Finish : Glod Irridite

3. Ends: Closed

4. Total Coils: 10.000

5. Sugg. Max. Deflection: 0.340 (in)6. Sugg. Max. Load: 2.300 (lbs)

7. All Drawing Dimensions are in Inches [mm]

SCALE

2.667

COMPONENT

11772

COMPRESSION SPRINGS

UNIT

**SPRINGS** 

INCH [mm]