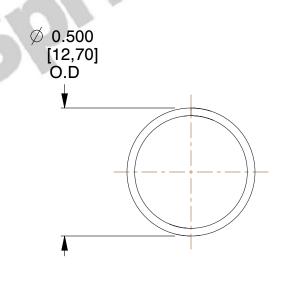

## **NOTES:**

1. Material : Spring Steel 2. Finish : Glod Irridite

3. Ends: Closed

4. Total Coils: 10.000

5. Sugg. Max. Deflection: 0.340 (in)6. Sugg. Max. Load: 2.300 (lbs)

7. All Drawing Dimensions are in Inches [mm]

SCALE

2.667

COMPONENT

11772

COMPRESSION SPRINGS

UNIT

**SPRINGS** 

INCH [mm]