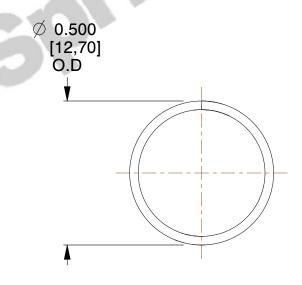

## **NOTES:**

1. Material : Spring Steel 2. Finish : Glod Irridite

3. Ends: Closed

4. Total Coils: 10.000

5. Sugg. Max. Deflection: 0.510 (in)6. Sugg. Max. Load: 2.300 (lbs)

7. All Drawing Dimensions are in Inches [mm]