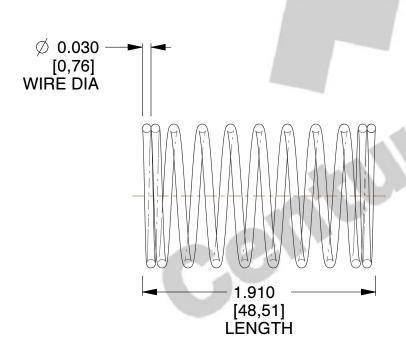

## **NOTES:**

1. Material : Spring Steel 2. Finish : Glod Irridite

3. Ends: Closed

4. Total Coils: 10.000

5. Sugg. Max. Deflection: 0.510 (in)6. Sugg. Max. Load: 2.300 (lbs)

7. All Drawing Dimensions are in Inches [mm]