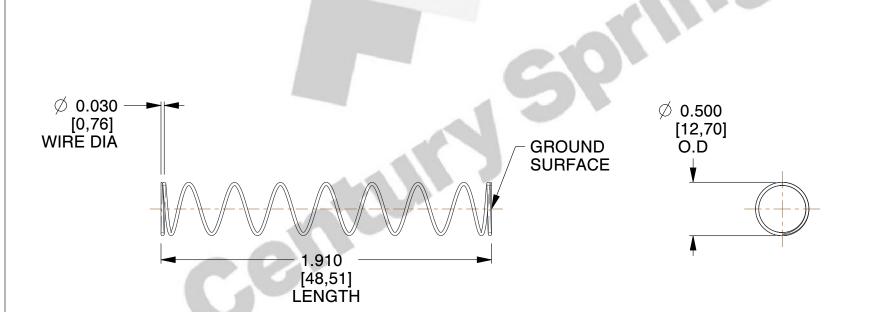

## **NOTES:**

Material : Spring Steel
 Finish : Glod Irridite

3. Ends: Closed and Ground

4. Total Coils: 10.000

5. Sugg. Max. Deflection: 0.740 (in)6. Sugg. Max. Load: 2.300 (lbs)

7. All Drawing Dimensions are in Inches [mm]