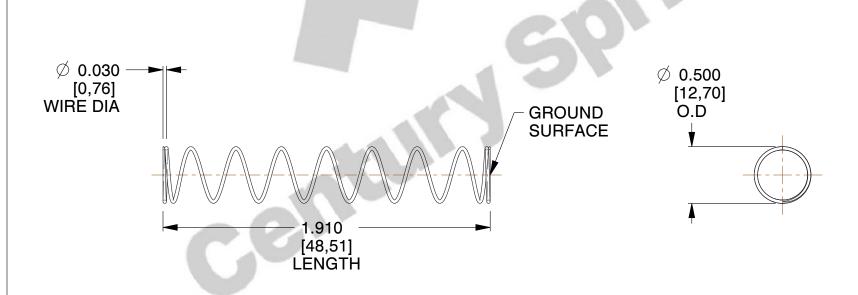

## **NOTES:**

1. Material : Spring Steel 2. Finish: Glod Irridite

3. Ends: Closed and Ground

4. Total Coils: 10.000

5. Sugg. Max. Deflection: 2.200 (in) 6. Sugg. Max. Load: 2.300 (lbs)

7. All Drawing Dimensions are in Inches [mm]

1.183

SCALE

11772

COMPONENT

**COMPRESSION SPRINGS** 

UNIT INCH [mm]

SHEET 1 of 1

**SPRINGS** 