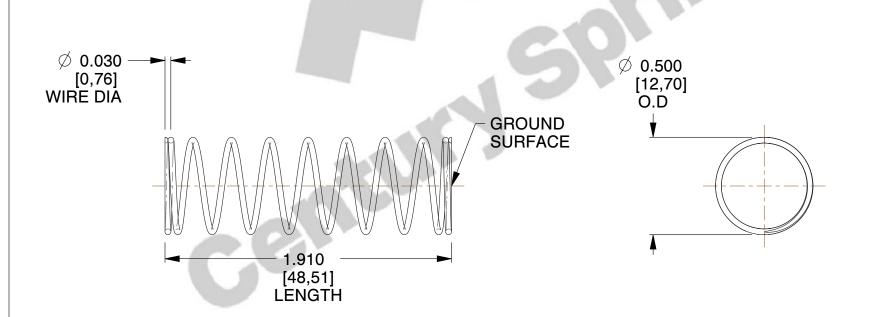

## **NOTES:**

Material : Spring Steel
 Finish : Glod Irridite

3. Ends: Closed and Ground

4. Total Coils: 10.000

5. Sugg. Max. Deflection: 0.680 (in)6. Sugg. Max. Load: 2.300 (lbs)

7. All Drawing Dimensions are in Inches [mm]